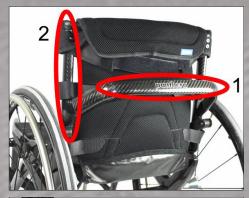

The frame is sent to Panthera and, instead of replacing the entire frame with a new one, we replace, repair or refinish the damaged part.

| The state of the s | THE RESERVE OF THE PARTY OF THE |
|--------------------------------------------------------------------------------------------------------------------------------------------------------------------------------------------------------------------------------------------------------------------------------------------------------------------------------------------------------------------------------------------------------------------------------------------------------------------------------------------------------------------------------------------------------------------------------------------------------------------------------------------------------------------------------------------------------------------------------------------------------------------------------------------------------------------------------------------------------------------------------------------------------------------------------------------------------------------------------------------------------------------------------------------------------------------------------------------------------------------------------------------------------------------------------------------------------------------------------------------------------------------------------------------------------------------------------------------------------------------------------------------------------------------------------------------------------------------------------------------------------------------------------------------------------------------------------------------------------------------------------------------------------------------------------------------------------------------------------------------------------------------------------------------------------------------------------------------------------------------------------------------------------------------------------------------------------------------------------------------------------------------------------------------------------------------------------------------------------------------------------|--------------------------------------------------------------------------------------------------------------------------------------------------------------------------------------------------------------------------------------------------------------------------------------------------------------------------------------------------------------------------------------------------------------------------------------------------------------------------------------------------------------------------------------------------------------------------------------------------------------------------------------------------------------------------------------------------------------------------------------------------------------------------------------------------------------------------------------------------------------------------------------------------------------------------------------------------------------------------------------------------------------------------------------------------------------------------------------------------------------------------------------------------------------------------------------------------------------------------------------------------------------------------------------------------------------------------------------------------------------------------------------------------------------------------------------------------------------------------------------------------------------------------------------------------------------------------------------------------------------------------------------------------------------------------------------------------------------------------------------------------------------------------------------------------------------------------------------------------------------------------------------------------------------------------------------------------------------------------------------------------------------------------------------------------------------------------------------------------------------------------------|
| 1) Replacement of rear bar                                                                                                                                                                                                                                                                                                                                                                                                                                                                                                                                                                                                                                                                                                                                                                                                                                                                                                                                                                                                                                                                                                                                                                                                                                                                                                                                                                                                                                                                                                                                                                                                                                                                                                                                                                                                                                                                                                                                                                                                                                                                                                     | item no. 9910003                                                                                                                                                                                                                                                                                                                                                                                                                                                                                                                                                                                                                                                                                                                                                                                                                                                                                                                                                                                                                                                                                                                                                                                                                                                                                                                                                                                                                                                                                                                                                                                                                                                                                                                                                                                                                                                                                                                                                                                                                                                                                                               |
| 2) Replacement of rear upright                                                                                                                                                                                                                                                                                                                                                                                                                                                                                                                                                                                                                                                                                                                                                                                                                                                                                                                                                                                                                                                                                                                                                                                                                                                                                                                                                                                                                                                                                                                                                                                                                                                                                                                                                                                                                                                                                                                                                                                                                                                                                                 | item no. 9910004                                                                                                                                                                                                                                                                                                                                                                                                                                                                                                                                                                                                                                                                                                                                                                                                                                                                                                                                                                                                                                                                                                                                                                                                                                                                                                                                                                                                                                                                                                                                                                                                                                                                                                                                                                                                                                                                                                                                                                                                                                                                                                               |
| 3) Replacement of seat side                                                                                                                                                                                                                                                                                                                                                                                                                                                                                                                                                                                                                                                                                                                                                                                                                                                                                                                                                                                                                                                                                                                                                                                                                                                                                                                                                                                                                                                                                                                                                                                                                                                                                                                                                                                                                                                                                                                                                                                                                                                                                                    | item no. 9910001                                                                                                                                                                                                                                                                                                                                                                                                                                                                                                                                                                                                                                                                                                                                                                                                                                                                                                                                                                                                                                                                                                                                                                                                                                                                                                                                                                                                                                                                                                                                                                                                                                                                                                                                                                                                                                                                                                                                                                                                                                                                                                               |
| 4) Replacement of cross member                                                                                                                                                                                                                                                                                                                                                                                                                                                                                                                                                                                                                                                                                                                                                                                                                                                                                                                                                                                                                                                                                                                                                                                                                                                                                                                                                                                                                                                                                                                                                                                                                                                                                                                                                                                                                                                                                                                                                                                                                                                                                                 | item no. 9910002                                                                                                                                                                                                                                                                                                                                                                                                                                                                                                                                                                                                                                                                                                                                                                                                                                                                                                                                                                                                                                                                                                                                                                                                                                                                                                                                                                                                                                                                                                                                                                                                                                                                                                                                                                                                                                                                                                                                                                                                                                                                                                               |
| 5) Replacement of rear axle                                                                                                                                                                                                                                                                                                                                                                                                                                                                                                                                                                                                                                                                                                                                                                                                                                                                                                                                                                                                                                                                                                                                                                                                                                                                                                                                                                                                                                                                                                                                                                                                                                                                                                                                                                                                                                                                                                                                                                                                                                                                                                    | item no. 9910005                                                                                                                                                                                                                                                                                                                                                                                                                                                                                                                                                                                                                                                                                                                                                                                                                                                                                                                                                                                                                                                                                                                                                                                                                                                                                                                                                                                                                                                                                                                                                                                                                                                                                                                                                                                                                                                                                                                                                                                                                                                                                                               |
| 6) New refinish of frame or backrest                                                                                                                                                                                                                                                                                                                                                                                                                                                                                                                                                                                                                                                                                                                                                                                                                                                                                                                                                                                                                                                                                                                                                                                                                                                                                                                                                                                                                                                                                                                                                                                                                                                                                                                                                                                                                                                                                                                                                                                                                                                                                           |                                                                                                                                                                                                                                                                                                                                                                                                                                                                                                                                                                                                                                                                                                                                                                                                                                                                                                                                                                                                                                                                                                                                                                                                                                                                                                                                                                                                                                                                                                                                                                                                                                                                                                                                                                                                                                                                                                                                                                                                                                                                                                                                |
| New refinish of frame and backrest                                                                                                                                                                                                                                                                                                                                                                                                                                                                                                                                                                                                                                                                                                                                                                                                                                                                                                                                                                                                                                                                                                                                                                                                                                                                                                                                                                                                                                                                                                                                                                                                                                                                                                                                                                                                                                                                                                                                                                                                                                                                                             | item no. 9910007                                                                                                                                                                                                                                                                                                                                                                                                                                                                                                                                                                                                                                                                                                                                                                                                                                                                                                                                                                                                                                                                                                                                                                                                                                                                                                                                                                                                                                                                                                                                                                                                                                                                                                                                                                                                                                                                                                                                                                                                                                                                                                               |
| New remnish of frame and backlest                                                                                                                                                                                                                                                                                                                                                                                                                                                                                                                                                                                                                                                                                                                                                                                                                                                                                                                                                                                                                                                                                                                                                                                                                                                                                                                                                                                                                                                                                                                                                                                                                                                                                                                                                                                                                                                                                                                                                                                                                                                                                              | item no. 9910008                                                                                                                                                                                                                                                                                                                                                                                                                                                                                                                                                                                                                                                                                                                                                                                                                                                                                                                                                                                                                                                                                                                                                                                                                                                                                                                                                                                                                                                                                                                                                                                                                                                                                                                                                                                                                                                                                                                                                                                                                                                                                                               |
| 7) Dent/hole repair*                                                                                                                                                                                                                                                                                                                                                                                                                                                                                                                                                                                                                                                                                                                                                                                                                                                                                                                                                                                                                                                                                                                                                                                                                                                                                                                                                                                                                                                                                                                                                                                                                                                                                                                                                                                                                                                                                                                                                                                                                                                                                                           | item no. 9910006                                                                                                                                                                                                                                                                                                                                                                                                                                                                                                                                                                                                                                                                                                                                                                                                                                                                                                                                                                                                                                                                                                                                                                                                                                                                                                                                                                                                                                                                                                                                                                                                                                                                                                                                                                                                                                                                                                                                                                                                                                                                                                               |