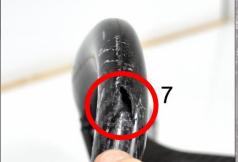

The frame is sent to Panthera and, instead of replacing the entire frame with a new one, we replace, repair or refinish the damaged part.

| The state of the s | THE RESERVE OF THE PARTY OF THE |
|--------------------------------------------------------------------------------------------------------------------------------------------------------------------------------------------------------------------------------------------------------------------------------------------------------------------------------------------------------------------------------------------------------------------------------------------------------------------------------------------------------------------------------------------------------------------------------------------------------------------------------------------------------------------------------------------------------------------------------------------------------------------------------------------------------------------------------------------------------------------------------------------------------------------------------------------------------------------------------------------------------------------------------------------------------------------------------------------------------------------------------------------------------------------------------------------------------------------------------------------------------------------------------------------------------------------------------------------------------------------------------------------------------------------------------------------------------------------------------------------------------------------------------------------------------------------------------------------------------------------------------------------------------------------------------------------------------------------------------------------------------------------------------------------------------------------------------------------------------------------------------------------------------------------------------------------------------------------------------------------------------------------------------------------------------------------------------------------------------------------------------|--------------------------------------------------------------------------------------------------------------------------------------------------------------------------------------------------------------------------------------------------------------------------------------------------------------------------------------------------------------------------------------------------------------------------------------------------------------------------------------------------------------------------------------------------------------------------------------------------------------------------------------------------------------------------------------------------------------------------------------------------------------------------------------------------------------------------------------------------------------------------------------------------------------------------------------------------------------------------------------------------------------------------------------------------------------------------------------------------------------------------------------------------------------------------------------------------------------------------------------------------------------------------------------------------------------------------------------------------------------------------------------------------------------------------------------------------------------------------------------------------------------------------------------------------------------------------------------------------------------------------------------------------------------------------------------------------------------------------------------------------------------------------------------------------------------------------------------------------------------------------------------------------------------------------------------------------------------------------------------------------------------------------------------------------------------------------------------------------------------------------------|
| 1) Replacement of rear bar                                                                                                                                                                                                                                                                                                                                                                                                                                                                                                                                                                                                                                                                                                                                                                                                                                                                                                                                                                                                                                                                                                                                                                                                                                                                                                                                                                                                                                                                                                                                                                                                                                                                                                                                                                                                                                                                                                                                                                                                                                                                                                     | item no. 9910003                                                                                                                                                                                                                                                                                                                                                                                                                                                                                                                                                                                                                                                                                                                                                                                                                                                                                                                                                                                                                                                                                                                                                                                                                                                                                                                                                                                                                                                                                                                                                                                                                                                                                                                                                                                                                                                                                                                                                                                                                                                                                                               |
| 2) Replacement of rear upright                                                                                                                                                                                                                                                                                                                                                                                                                                                                                                                                                                                                                                                                                                                                                                                                                                                                                                                                                                                                                                                                                                                                                                                                                                                                                                                                                                                                                                                                                                                                                                                                                                                                                                                                                                                                                                                                                                                                                                                                                                                                                                 | item no. 9910004                                                                                                                                                                                                                                                                                                                                                                                                                                                                                                                                                                                                                                                                                                                                                                                                                                                                                                                                                                                                                                                                                                                                                                                                                                                                                                                                                                                                                                                                                                                                                                                                                                                                                                                                                                                                                                                                                                                                                                                                                                                                                                               |
| 3) Replacement of seat side                                                                                                                                                                                                                                                                                                                                                                                                                                                                                                                                                                                                                                                                                                                                                                                                                                                                                                                                                                                                                                                                                                                                                                                                                                                                                                                                                                                                                                                                                                                                                                                                                                                                                                                                                                                                                                                                                                                                                                                                                                                                                                    | item no. 9910001                                                                                                                                                                                                                                                                                                                                                                                                                                                                                                                                                                                                                                                                                                                                                                                                                                                                                                                                                                                                                                                                                                                                                                                                                                                                                                                                                                                                                                                                                                                                                                                                                                                                                                                                                                                                                                                                                                                                                                                                                                                                                                               |
| 4) Replacement of cross member                                                                                                                                                                                                                                                                                                                                                                                                                                                                                                                                                                                                                                                                                                                                                                                                                                                                                                                                                                                                                                                                                                                                                                                                                                                                                                                                                                                                                                                                                                                                                                                                                                                                                                                                                                                                                                                                                                                                                                                                                                                                                                 | item no. 9910002                                                                                                                                                                                                                                                                                                                                                                                                                                                                                                                                                                                                                                                                                                                                                                                                                                                                                                                                                                                                                                                                                                                                                                                                                                                                                                                                                                                                                                                                                                                                                                                                                                                                                                                                                                                                                                                                                                                                                                                                                                                                                                               |
| 5) Replacement of rear axle                                                                                                                                                                                                                                                                                                                                                                                                                                                                                                                                                                                                                                                                                                                                                                                                                                                                                                                                                                                                                                                                                                                                                                                                                                                                                                                                                                                                                                                                                                                                                                                                                                                                                                                                                                                                                                                                                                                                                                                                                                                                                                    | item no. 9910005                                                                                                                                                                                                                                                                                                                                                                                                                                                                                                                                                                                                                                                                                                                                                                                                                                                                                                                                                                                                                                                                                                                                                                                                                                                                                                                                                                                                                                                                                                                                                                                                                                                                                                                                                                                                                                                                                                                                                                                                                                                                                                               |
| 6) New refinish of frame or backrest                                                                                                                                                                                                                                                                                                                                                                                                                                                                                                                                                                                                                                                                                                                                                                                                                                                                                                                                                                                                                                                                                                                                                                                                                                                                                                                                                                                                                                                                                                                                                                                                                                                                                                                                                                                                                                                                                                                                                                                                                                                                                           |                                                                                                                                                                                                                                                                                                                                                                                                                                                                                                                                                                                                                                                                                                                                                                                                                                                                                                                                                                                                                                                                                                                                                                                                                                                                                                                                                                                                                                                                                                                                                                                                                                                                                                                                                                                                                                                                                                                                                                                                                                                                                                                                |
| New refinish of frame and backrest                                                                                                                                                                                                                                                                                                                                                                                                                                                                                                                                                                                                                                                                                                                                                                                                                                                                                                                                                                                                                                                                                                                                                                                                                                                                                                                                                                                                                                                                                                                                                                                                                                                                                                                                                                                                                                                                                                                                                                                                                                                                                             | item no. 9910007                                                                                                                                                                                                                                                                                                                                                                                                                                                                                                                                                                                                                                                                                                                                                                                                                                                                                                                                                                                                                                                                                                                                                                                                                                                                                                                                                                                                                                                                                                                                                                                                                                                                                                                                                                                                                                                                                                                                                                                                                                                                                                               |
| New remnish of frame and backlest                                                                                                                                                                                                                                                                                                                                                                                                                                                                                                                                                                                                                                                                                                                                                                                                                                                                                                                                                                                                                                                                                                                                                                                                                                                                                                                                                                                                                                                                                                                                                                                                                                                                                                                                                                                                                                                                                                                                                                                                                                                                                              | item no. 9910008                                                                                                                                                                                                                                                                                                                                                                                                                                                                                                                                                                                                                                                                                                                                                                                                                                                                                                                                                                                                                                                                                                                                                                                                                                                                                                                                                                                                                                                                                                                                                                                                                                                                                                                                                                                                                                                                                                                                                                                                                                                                                                               |
| 7) Dent/hole repair*                                                                                                                                                                                                                                                                                                                                                                                                                                                                                                                                                                                                                                                                                                                                                                                                                                                                                                                                                                                                                                                                                                                                                                                                                                                                                                                                                                                                                                                                                                                                                                                                                                                                                                                                                                                                                                                                                                                                                                                                                                                                                                           | item no. 9910006                                                                                                                                                                                                                                                                                                                                                                                                                                                                                                                                                                                                                                                                                                                                                                                                                                                                                                                                                                                                                                                                                                                                                                                                                                                                                                                                                                                                                                                                                                                                                                                                                                                                                                                                                                                                                                                                                                                                                                                                                                                                                                               |

\* if possible. Repair of dent/hole damage is possible on the parts

highlighted in illustration 8.