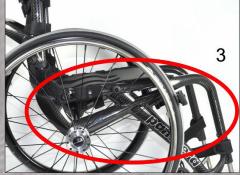

The frame is sent to Panthera and, instead of replacing the entire frame with a new one, we replace, repair or refinish the damaged part.

| The state of the s | THE RESERVE OF THE PARTY OF THE |
|--------------------------------------------------------------------------------------------------------------------------------------------------------------------------------------------------------------------------------------------------------------------------------------------------------------------------------------------------------------------------------------------------------------------------------------------------------------------------------------------------------------------------------------------------------------------------------------------------------------------------------------------------------------------------------------------------------------------------------------------------------------------------------------------------------------------------------------------------------------------------------------------------------------------------------------------------------------------------------------------------------------------------------------------------------------------------------------------------------------------------------------------------------------------------------------------------------------------------------------------------------------------------------------------------------------------------------------------------------------------------------------------------------------------------------------------------------------------------------------------------------------------------------------------------------------------------------------------------------------------------------------------------------------------------------------------------------------------------------------------------------------------------------------------------------------------------------------------------------------------------------------------------------------------------------------------------------------------------------------------------------------------------------------------------------------------------------------------------------------------------------|--------------------------------------------------------------------------------------------------------------------------------------------------------------------------------------------------------------------------------------------------------------------------------------------------------------------------------------------------------------------------------------------------------------------------------------------------------------------------------------------------------------------------------------------------------------------------------------------------------------------------------------------------------------------------------------------------------------------------------------------------------------------------------------------------------------------------------------------------------------------------------------------------------------------------------------------------------------------------------------------------------------------------------------------------------------------------------------------------------------------------------------------------------------------------------------------------------------------------------------------------------------------------------------------------------------------------------------------------------------------------------------------------------------------------------------------------------------------------------------------------------------------------------------------------------------------------------------------------------------------------------------------------------------------------------------------------------------------------------------------------------------------------------------------------------------------------------------------------------------------------------------------------------------------------------------------------------------------------------------------------------------------------------------------------------------------------------------------------------------------------------|
| 1) Replacement of rear bar                                                                                                                                                                                                                                                                                                                                                                                                                                                                                                                                                                                                                                                                                                                                                                                                                                                                                                                                                                                                                                                                                                                                                                                                                                                                                                                                                                                                                                                                                                                                                                                                                                                                                                                                                                                                                                                                                                                                                                                                                                                                                                     | item no. 9910003                                                                                                                                                                                                                                                                                                                                                                                                                                                                                                                                                                                                                                                                                                                                                                                                                                                                                                                                                                                                                                                                                                                                                                                                                                                                                                                                                                                                                                                                                                                                                                                                                                                                                                                                                                                                                                                                                                                                                                                                                                                                                                               |
| 2) Replacement of rear upright                                                                                                                                                                                                                                                                                                                                                                                                                                                                                                                                                                                                                                                                                                                                                                                                                                                                                                                                                                                                                                                                                                                                                                                                                                                                                                                                                                                                                                                                                                                                                                                                                                                                                                                                                                                                                                                                                                                                                                                                                                                                                                 | item no. 9910004                                                                                                                                                                                                                                                                                                                                                                                                                                                                                                                                                                                                                                                                                                                                                                                                                                                                                                                                                                                                                                                                                                                                                                                                                                                                                                                                                                                                                                                                                                                                                                                                                                                                                                                                                                                                                                                                                                                                                                                                                                                                                                               |
| 3) Replacement of seat side                                                                                                                                                                                                                                                                                                                                                                                                                                                                                                                                                                                                                                                                                                                                                                                                                                                                                                                                                                                                                                                                                                                                                                                                                                                                                                                                                                                                                                                                                                                                                                                                                                                                                                                                                                                                                                                                                                                                                                                                                                                                                                    | item no. 9910001                                                                                                                                                                                                                                                                                                                                                                                                                                                                                                                                                                                                                                                                                                                                                                                                                                                                                                                                                                                                                                                                                                                                                                                                                                                                                                                                                                                                                                                                                                                                                                                                                                                                                                                                                                                                                                                                                                                                                                                                                                                                                                               |
| 4) Replacement of cross member                                                                                                                                                                                                                                                                                                                                                                                                                                                                                                                                                                                                                                                                                                                                                                                                                                                                                                                                                                                                                                                                                                                                                                                                                                                                                                                                                                                                                                                                                                                                                                                                                                                                                                                                                                                                                                                                                                                                                                                                                                                                                                 | item no. 9910002                                                                                                                                                                                                                                                                                                                                                                                                                                                                                                                                                                                                                                                                                                                                                                                                                                                                                                                                                                                                                                                                                                                                                                                                                                                                                                                                                                                                                                                                                                                                                                                                                                                                                                                                                                                                                                                                                                                                                                                                                                                                                                               |
| 5) Replacement of rear axle                                                                                                                                                                                                                                                                                                                                                                                                                                                                                                                                                                                                                                                                                                                                                                                                                                                                                                                                                                                                                                                                                                                                                                                                                                                                                                                                                                                                                                                                                                                                                                                                                                                                                                                                                                                                                                                                                                                                                                                                                                                                                                    | item no. 9910005                                                                                                                                                                                                                                                                                                                                                                                                                                                                                                                                                                                                                                                                                                                                                                                                                                                                                                                                                                                                                                                                                                                                                                                                                                                                                                                                                                                                                                                                                                                                                                                                                                                                                                                                                                                                                                                                                                                                                                                                                                                                                                               |
| 6) New refinish of frame or backrest                                                                                                                                                                                                                                                                                                                                                                                                                                                                                                                                                                                                                                                                                                                                                                                                                                                                                                                                                                                                                                                                                                                                                                                                                                                                                                                                                                                                                                                                                                                                                                                                                                                                                                                                                                                                                                                                                                                                                                                                                                                                                           |                                                                                                                                                                                                                                                                                                                                                                                                                                                                                                                                                                                                                                                                                                                                                                                                                                                                                                                                                                                                                                                                                                                                                                                                                                                                                                                                                                                                                                                                                                                                                                                                                                                                                                                                                                                                                                                                                                                                                                                                                                                                                                                                |
| New refinish of frame and backrest                                                                                                                                                                                                                                                                                                                                                                                                                                                                                                                                                                                                                                                                                                                                                                                                                                                                                                                                                                                                                                                                                                                                                                                                                                                                                                                                                                                                                                                                                                                                                                                                                                                                                                                                                                                                                                                                                                                                                                                                                                                                                             | item no. 9910007                                                                                                                                                                                                                                                                                                                                                                                                                                                                                                                                                                                                                                                                                                                                                                                                                                                                                                                                                                                                                                                                                                                                                                                                                                                                                                                                                                                                                                                                                                                                                                                                                                                                                                                                                                                                                                                                                                                                                                                                                                                                                                               |
| New remnish of frame and backlest                                                                                                                                                                                                                                                                                                                                                                                                                                                                                                                                                                                                                                                                                                                                                                                                                                                                                                                                                                                                                                                                                                                                                                                                                                                                                                                                                                                                                                                                                                                                                                                                                                                                                                                                                                                                                                                                                                                                                                                                                                                                                              | item no. 9910008                                                                                                                                                                                                                                                                                                                                                                                                                                                                                                                                                                                                                                                                                                                                                                                                                                                                                                                                                                                                                                                                                                                                                                                                                                                                                                                                                                                                                                                                                                                                                                                                                                                                                                                                                                                                                                                                                                                                                                                                                                                                                                               |
| 7) Dent/hole repair*                                                                                                                                                                                                                                                                                                                                                                                                                                                                                                                                                                                                                                                                                                                                                                                                                                                                                                                                                                                                                                                                                                                                                                                                                                                                                                                                                                                                                                                                                                                                                                                                                                                                                                                                                                                                                                                                                                                                                                                                                                                                                                           | item no. 9910006                                                                                                                                                                                                                                                                                                                                                                                                                                                                                                                                                                                                                                                                                                                                                                                                                                                                                                                                                                                                                                                                                                                                                                                                                                                                                                                                                                                                                                                                                                                                                                                                                                                                                                                                                                                                                                                                                                                                                                                                                                                                                                               |