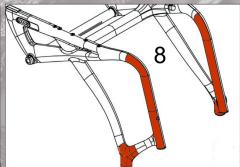

\* if possible. Repair of dent/hole damage is possible on the parts

highlighted in illustration 8.