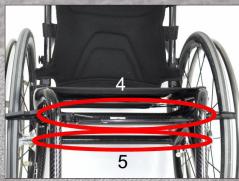

The frame is sent to Panthera and, instead of replacing the entire frame with a new one, we replace, repair or refinish the damaged part.

| The state of the s | THE RESERVE OF THE PARTY OF THE |
|--------------------------------------------------------------------------------------------------------------------------------------------------------------------------------------------------------------------------------------------------------------------------------------------------------------------------------------------------------------------------------------------------------------------------------------------------------------------------------------------------------------------------------------------------------------------------------------------------------------------------------------------------------------------------------------------------------------------------------------------------------------------------------------------------------------------------------------------------------------------------------------------------------------------------------------------------------------------------------------------------------------------------------------------------------------------------------------------------------------------------------------------------------------------------------------------------------------------------------------------------------------------------------------------------------------------------------------------------------------------------------------------------------------------------------------------------------------------------------------------------------------------------------------------------------------------------------------------------------------------------------------------------------------------------------------------------------------------------------------------------------------------------------------------------------------------------------------------------------------------------------------------------------------------------------------------------------------------------------------------------------------------------------------------------------------------------------------------------------------------------------|--------------------------------------------------------------------------------------------------------------------------------------------------------------------------------------------------------------------------------------------------------------------------------------------------------------------------------------------------------------------------------------------------------------------------------------------------------------------------------------------------------------------------------------------------------------------------------------------------------------------------------------------------------------------------------------------------------------------------------------------------------------------------------------------------------------------------------------------------------------------------------------------------------------------------------------------------------------------------------------------------------------------------------------------------------------------------------------------------------------------------------------------------------------------------------------------------------------------------------------------------------------------------------------------------------------------------------------------------------------------------------------------------------------------------------------------------------------------------------------------------------------------------------------------------------------------------------------------------------------------------------------------------------------------------------------------------------------------------------------------------------------------------------------------------------------------------------------------------------------------------------------------------------------------------------------------------------------------------------------------------------------------------------------------------------------------------------------------------------------------------------|
| 1) Replacement of rear bar                                                                                                                                                                                                                                                                                                                                                                                                                                                                                                                                                                                                                                                                                                                                                                                                                                                                                                                                                                                                                                                                                                                                                                                                                                                                                                                                                                                                                                                                                                                                                                                                                                                                                                                                                                                                                                                                                                                                                                                                                                                                                                     | item no. 9910003                                                                                                                                                                                                                                                                                                                                                                                                                                                                                                                                                                                                                                                                                                                                                                                                                                                                                                                                                                                                                                                                                                                                                                                                                                                                                                                                                                                                                                                                                                                                                                                                                                                                                                                                                                                                                                                                                                                                                                                                                                                                                                               |
| 2) Replacement of rear upright                                                                                                                                                                                                                                                                                                                                                                                                                                                                                                                                                                                                                                                                                                                                                                                                                                                                                                                                                                                                                                                                                                                                                                                                                                                                                                                                                                                                                                                                                                                                                                                                                                                                                                                                                                                                                                                                                                                                                                                                                                                                                                 | item no. 9910004                                                                                                                                                                                                                                                                                                                                                                                                                                                                                                                                                                                                                                                                                                                                                                                                                                                                                                                                                                                                                                                                                                                                                                                                                                                                                                                                                                                                                                                                                                                                                                                                                                                                                                                                                                                                                                                                                                                                                                                                                                                                                                               |
| 3) Replacement of seat side                                                                                                                                                                                                                                                                                                                                                                                                                                                                                                                                                                                                                                                                                                                                                                                                                                                                                                                                                                                                                                                                                                                                                                                                                                                                                                                                                                                                                                                                                                                                                                                                                                                                                                                                                                                                                                                                                                                                                                                                                                                                                                    | item no. 9910001                                                                                                                                                                                                                                                                                                                                                                                                                                                                                                                                                                                                                                                                                                                                                                                                                                                                                                                                                                                                                                                                                                                                                                                                                                                                                                                                                                                                                                                                                                                                                                                                                                                                                                                                                                                                                                                                                                                                                                                                                                                                                                               |
| 4) Replacement of cross member                                                                                                                                                                                                                                                                                                                                                                                                                                                                                                                                                                                                                                                                                                                                                                                                                                                                                                                                                                                                                                                                                                                                                                                                                                                                                                                                                                                                                                                                                                                                                                                                                                                                                                                                                                                                                                                                                                                                                                                                                                                                                                 | item no. 9910002                                                                                                                                                                                                                                                                                                                                                                                                                                                                                                                                                                                                                                                                                                                                                                                                                                                                                                                                                                                                                                                                                                                                                                                                                                                                                                                                                                                                                                                                                                                                                                                                                                                                                                                                                                                                                                                                                                                                                                                                                                                                                                               |
| 5) Replacement of rear axle                                                                                                                                                                                                                                                                                                                                                                                                                                                                                                                                                                                                                                                                                                                                                                                                                                                                                                                                                                                                                                                                                                                                                                                                                                                                                                                                                                                                                                                                                                                                                                                                                                                                                                                                                                                                                                                                                                                                                                                                                                                                                                    | item no. 9910005                                                                                                                                                                                                                                                                                                                                                                                                                                                                                                                                                                                                                                                                                                                                                                                                                                                                                                                                                                                                                                                                                                                                                                                                                                                                                                                                                                                                                                                                                                                                                                                                                                                                                                                                                                                                                                                                                                                                                                                                                                                                                                               |
| 6) New refinish of frame or backrest                                                                                                                                                                                                                                                                                                                                                                                                                                                                                                                                                                                                                                                                                                                                                                                                                                                                                                                                                                                                                                                                                                                                                                                                                                                                                                                                                                                                                                                                                                                                                                                                                                                                                                                                                                                                                                                                                                                                                                                                                                                                                           |                                                                                                                                                                                                                                                                                                                                                                                                                                                                                                                                                                                                                                                                                                                                                                                                                                                                                                                                                                                                                                                                                                                                                                                                                                                                                                                                                                                                                                                                                                                                                                                                                                                                                                                                                                                                                                                                                                                                                                                                                                                                                                                                |
| New refinish of frame and backrest                                                                                                                                                                                                                                                                                                                                                                                                                                                                                                                                                                                                                                                                                                                                                                                                                                                                                                                                                                                                                                                                                                                                                                                                                                                                                                                                                                                                                                                                                                                                                                                                                                                                                                                                                                                                                                                                                                                                                                                                                                                                                             | item no. 9910007                                                                                                                                                                                                                                                                                                                                                                                                                                                                                                                                                                                                                                                                                                                                                                                                                                                                                                                                                                                                                                                                                                                                                                                                                                                                                                                                                                                                                                                                                                                                                                                                                                                                                                                                                                                                                                                                                                                                                                                                                                                                                                               |
| New remnish of frame and backlest                                                                                                                                                                                                                                                                                                                                                                                                                                                                                                                                                                                                                                                                                                                                                                                                                                                                                                                                                                                                                                                                                                                                                                                                                                                                                                                                                                                                                                                                                                                                                                                                                                                                                                                                                                                                                                                                                                                                                                                                                                                                                              | item no. 9910008                                                                                                                                                                                                                                                                                                                                                                                                                                                                                                                                                                                                                                                                                                                                                                                                                                                                                                                                                                                                                                                                                                                                                                                                                                                                                                                                                                                                                                                                                                                                                                                                                                                                                                                                                                                                                                                                                                                                                                                                                                                                                                               |
| 7) Dent/hole repair*                                                                                                                                                                                                                                                                                                                                                                                                                                                                                                                                                                                                                                                                                                                                                                                                                                                                                                                                                                                                                                                                                                                                                                                                                                                                                                                                                                                                                                                                                                                                                                                                                                                                                                                                                                                                                                                                                                                                                                                                                                                                                                           | item no. 9910006                                                                                                                                                                                                                                                                                                                                                                                                                                                                                                                                                                                                                                                                                                                                                                                                                                                                                                                                                                                                                                                                                                                                                                                                                                                                                                                                                                                                                                                                                                                                                                                                                                                                                                                                                                                                                                                                                                                                                                                                                                                                                                               |