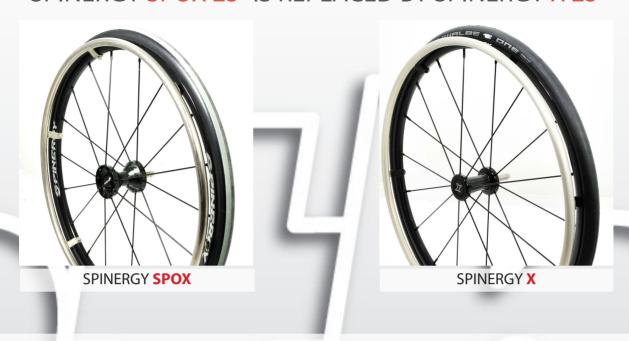

## SPINERGY SPOX 25" IS REPLACED BY SPINERGY X 25"

TRANSITION FROM REAR WHEEL SPINERGY SPOX TO SPINERGY X.

Shortly we will start to replace rear wheel Spinergy Spox 25" with Spinergy X 25".

Spinergy X is the standard rear wheel for Panthera X and it's a wheel with very low weight, high quality and stability.

All sizes of the Spox-rear wheel will eventually be replaced by Spinergy X rear wheels.

The price for Spinergy X will be exactly the same as for all versions of Spinergy Spox.

Example of article numbers