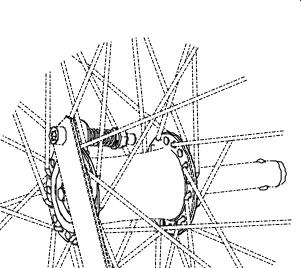

## **Tetra quick release**

How to assemble your Tetra Quick Release:

- 1. Insert the bolt (3) through the hole in the plate (1) as shown in figure 1.
- 2. Hook the plate (1) onto a spoke and insert the bolt at the point where two spokes cross. (See figure 2)

3. Add the washer (5) from the inside so that the plate (1) and washer (5) are located on either side of the spokes.

4. Attach the spring (2) and the washer (4) and then screw in the nut (6).

Figure 2

Figure 1