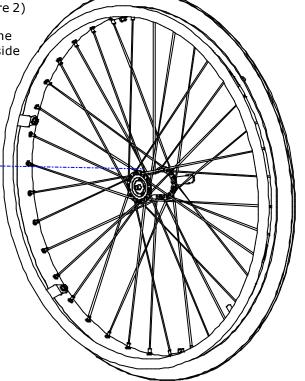

## **Tetra quick release**

How to assemble your Tetra Quick Release:

- 1. Insert the bolt (3) through the hole in the plate (1) as shown in figure 1.
- 2. Hook the plate (1) onto a spoke and insert the bolt at the point where two spokes cross. (See figure 2)

3. Add the washer (5) from the inside so that the plate (1) and washer (5) are located on either side of the spokes.

4. Attach the spring (2) and the washer (4) and then screw in the nut (6).

Figure 2

Figure 1