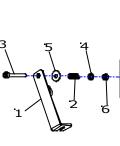

## **Tetra quick release**

How to assemble your Tetra Quick Release:

- 1. Insert the bolt (3) through the hole in the plate (1) as shown in figure 1.
- 2. Hook the plate (1) onto a spoke and insert the bolt at the point where two spokes cross. (See figure 2)

3. Add the washer (5) from the inside so that the plate (1) and washer (5) are located on either side of the spokes.

4. Attach the spring (2) and the washer (4) and then screw in the nut (6).

Figure 2

Figure 1