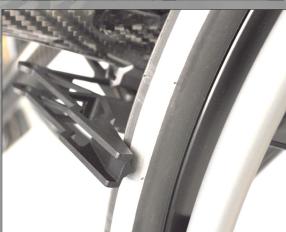

The brake is made of aluminum and has parts of carbon fibrer.

It has improved geometry and accuracy in the brake movement which make it is easier to use for those who have reduced function in the hand.

The design and location of the linkrod is not in the way when lifting the chair.

Att: Prescribers Technicians Purchasers

This info is also available at our webb: www.panthera.se / english / info / technical-info. Panthera AB, Gunnebogatan 26, SE-163 53 Spånga, Sweden, +46-8-761 50 40, www.panthera.se