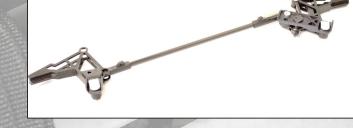

Now we have the new Panthera X brake ready for delivery. Chairs delivered as of the 12th September 2011 will have the new brake mounted, if ordered.

The new brake weigh 258 gram, which is 150g less than the old brake.

The brake is made of aluminum and has parts of carbon fibrer.

It has improved geometry and accuracy in the brake movement which make it is easier to use for those who have reduced function in the hand.

The design and location of the linkrod is not in the way when lifting the chair.

Att: Prescribers Technicians Purchasers

This info is also available at our webb: www.panthera.se / english / info / technical-info. Panthera AB, Gunnebogatan 26, SE-163 53 Spånga, Sweden, +46-8-761 50 40, www.panthera.se