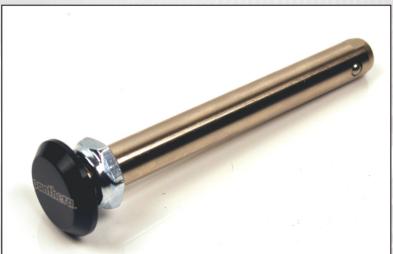

The new hub features a new design and a different alloy of aluminum. Also the axle has a new design. The new rearwheel axle is backward compatible with the old hub and the old rearwheel axle will fit the new hub.

The new hub is easily recognized by the black color and wheel axle of the beveled button and the laser-written Panthera logo.

Hubshell with bearings art.no. 1700070 Axle QR 1/2" / 12,7mm x 91 mm SJ art.no. 1100022