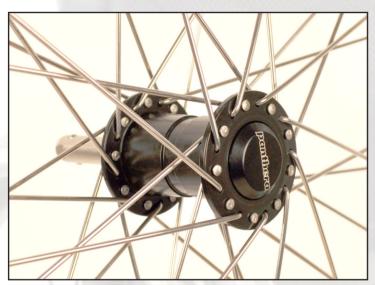

## New standard hub

Panthera have a new supplier of hubs.

We want this action to ensure a high level of quality and reliability.

Panthera will gradually introduce the new hub on our standard rearwheels, starting from January 1, 2012.

The new hub features a new design and a different alloy of aluminum. Also the axle has a new design. The new rearwheel axle is backward compatible with the old hub and the old rearwheel axle will fit the new hub.

The new hub is easily recognized by the black color and wheel axle of the beveled button and the laser-written Panthera logo.

Hubshell with bearings art.no. 1700070 Axle QR 1/2" / 12,7mm x 91 mm SJ art.no. 1100022