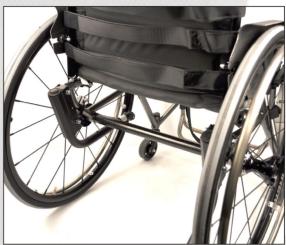

## Now we can offer anti-tip for U2 light.

Panthera U2 light is a wheelchair for the very experienced user who can handle a chair with a very "tippy" balance and are aware of the risk of falling backwards when the chair is lacking anti-tip.

U2 light have no anti-tip as standard. This is to increase the runnability and accessibility and to keep the weight as low as possible of the wheelchair..

There are users who like their U2 light very much and doesn't want to switch chair, but feel they need the extra security that the anti-tip offers.

Many customers have expressed their desire to get anti-tip for their U2 light and now we can offer it.

NOTE! Only possible to mount when ordering a new chair.

Anti-tip U2 light pair Anti-tip U2 light pcs art.nr. 4361000 art.nr. 4361010