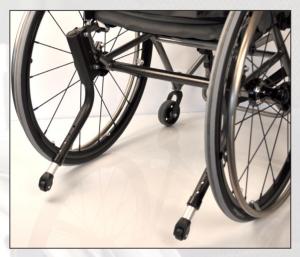

## Now we can offer anti-tip for U2 light.

Panthera U2 light is a wheelchair for the very experienced user who can handle a chair with a very "tippy" balance and are aware of the risk of falling backwards when the chair is lacking anti-tip.

U2 light have no anti-tip as standard. This is to increase the runnability and accessibility and to keep the weight as low as possible of the wheelchair..

There are users who like their U2 light very much and doesn't want to switch chair, but feel they need the extra security that the anti-tip offers.

Many customers have expressed their desire to get anti-tip for their U2 light and now we can offer it.

NOTE! Only possible to mount when ordering a new chair.

Anti-tip U2 light pair Anti-tip U2 light pcs art.nr. 4361000 art.nr. 4361010