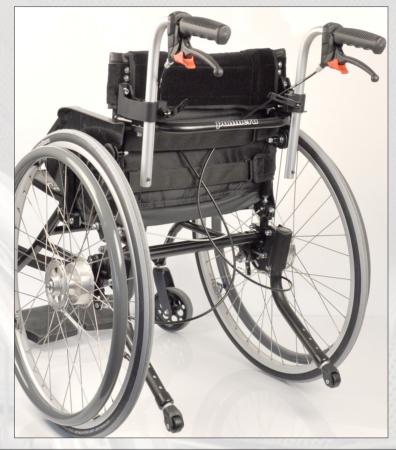

## Assistant brake

Panthera can now offer an assistant brake kit .

The kit contains two 24" rear wheels with drum brakes and aluminum push rims and two brake handles with wires. Also containing assembly parts fo mounting the rear wheels on the old std rear axle and for mounting the brake handles on the height adjustable push handles / pushbar.

If the chair is not equippped with the old std rear axle and height adjustable push handles / pushbar the order needs to be completed with those articles.

The rear wheels are 24" as standard but can be ordered as 20" or 22" but they are not stock-goods and has longer delivery time.

Assistant brake fits: Panthera S2, S2 short. S2 short-low, S2 Large, Swing, <mark>Sw</mark>ing-short, U2 and Bambino

Rear wheel 24" with assistant break incl Alu push rims Rear wheel 24" with assistant break without pushrim art.nr. 1103241 art.nr. 1103240