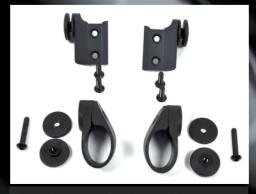

## **NEW DESIGN OF SIDEGUARD CARBON**



The sideguard Carbon will soon be delivered with a new design, where the coating have similar character as the Panthera X chassis, that is glossy with a distinct carbon fibre texture. The edges around the sideguard has acquired a smoother, rounder shape.

Carbon Large has also been given a slightly smaller cover over the rearwheel to increase the functionality when driving the wheelchair.

The sideguard attachment, for the backrest and the chassis, has been adjusted to give a firm fixation of the sideguard to the wheelchair.

Deliveries of sideguard Carbon with the new design will start gradually from this week.

Articlenumber and price will remaine the same.



Sideguard Carbon Small with the new design.



Sideguard Carbon Small mounted.



Attachment for sideguard Carbon.