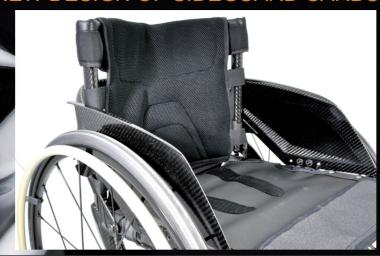

## **NEW DESIGN OF SIDEGUARD CARBON**

The sideguard Carbon will soon be delivered with a new design, where the coating have similar character as the Panthera X chassis, that is glossy with a distinct carbon fibre texture. The edges around the sideguard has acquired a smoother, rounder shape.

Carbon Large has also been given a slightly smaller cover over the rearwheel to increase the functionality when driving the wheelchair.

The sideguard attachment, for the backrest and the chassis, has been adjusted to give a firm fixation of the sideguard to the wheelchair.

Deliveries of sideguard Carbon with the new design will start gradually from this week.

Articlenumber and price will remaine the same.

Sideguard Carbon Small with the new design.

Sideguard Carbon Small mounted.