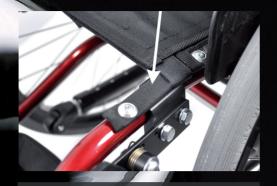

No change of art.no. and price.

ON OLDER CHASSIS THAT LACKS THE EXTRA HOLE FOR THE NEW BAR, YOU NEED TO USE AN AWL TO MAKE THE HOLE. WATCH VIDEO

THE FRONT SCREW OF THE BAR

4. New long bar (art.no. 3890000) 7. Cover bar (art.no. 3893502)