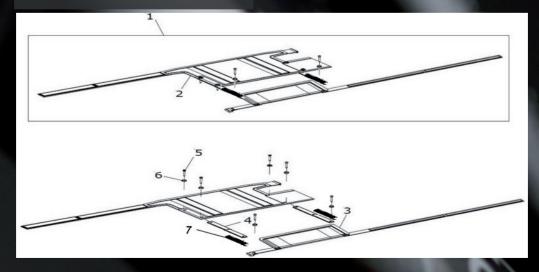

No change of art.no. and price.

ON OLDER CHASSIS THAT LACKS THE EXTRA HOLE FOR THE NEW BAR, YOU NEED TO USE AN AWL TO MAKE THE HOLE. WATCH VIDEO

THE FRONT SCREW OF THE BAR

4. New long bar (art.no. 3890000) 7. Cover bar (art.no. 3893502)