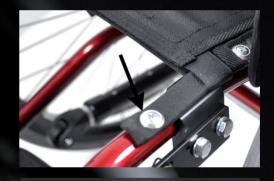

No change of art.no. and price.

ON OLDER CHASSIS THAT LACKS THE EXTRA HOLE FOR THE NEW BAR, YOU NEED TO USE AN AWL TO MAKE THE HOLE. WATCH VIDEO

THE FRONT SCREW OF THE BAR

4. New long bar (art.no. 3890000) 7. Cover bar (art.no. 3893502)