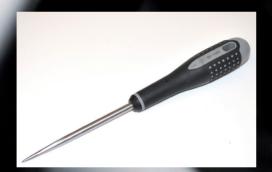

When you mount the new seat on an old standard chassis, without the pre-drilled holes for the new long bar, you need to use an awl to make screw holes in the chassis. (NOTE! Do not use a drill since it will damage the chassis)

No change of art.no. and price.

ON OLDER CHASSIS THAT LACKS THE EXTRA HOLE FOR THE NEW BAR, YOU NEED TO USE AN AWL TO MAKE THE HOLE. WATCH VIDEO

THE FRONT SCREW OF THE BAR

4. New long bar (art.no. 3890000) 7. Cover bar (art.no. 3893502)