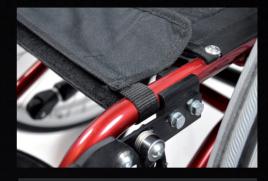

## **UPGRADING OF STANDARD BAMBINO SEAT**

UPGRADED BAMBINO SEAT WITH LONG BAR

OLD BAMBINO SEAT WITH SHORT BAR

All standard Bambino seat will be upgraded with a new long bar where the seat extender is attached, the same design as the abduction seat. This implicate an easier and more accurate adjustment of the seat depth without interference of the brake.

No change of art.no. and price.

ON OLDER CHASSIS THAT LACKS THE EXTRA HOLE FOR THE NEW BAR, YOU NEED TO USE AN AWL TO MAKE THE HOLE. WATCH VIDEO

THE FRONT SCREW OF THE BAR

4. New long bar (art.no. 3890000) 7. Cover bar (art.no. 3893502)