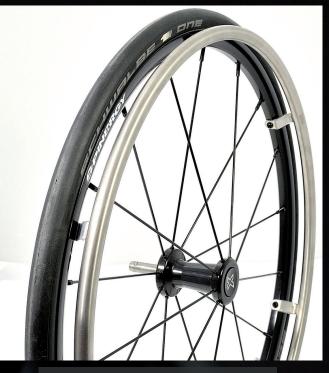

## THE SPINERGY X- REAR WHEEL IN SIZE 25"

SPINERGY X-REAR WHEEL IN A 25" VERSION

Now we can offer the Spinergy X rear wheel also in size 25". With this wheel you will get a considerable lower weight than the previous alternative, Spinergy Spox 25" std. The price will be the same as for the Spinergy X 24". Spinergy Spox 25" std will still be availabe as a choice.

Art.no. 1100145 Spinergy X 25"

Spinergy Spox 25" stdWeight: 1630 g (57.5 oz) / each \*Spinergy X 25"Weight: 1162 g (31.0 oz) / each \*

\* Spinergy Spox std with titanium pushrim, QR axle and standard tyre Spinergy X with X aluminum pushrim, QR axle and standard tyre.