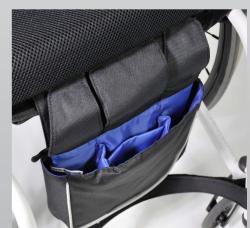

## SEAT BAG IN A NEW DESIGN

CUSHION MOUNTED art.no. 9900213

Now we release a seat bag in a new design. The seat bag is an accessory for storage of keys, cellphone or a wallet etc. It is delivered with the U3 LIGHT as standard.

The seat bag comes in two versions, seat mounted or cushion mounted.

- -The **seat mounted** seat bag is attached directly to the velcro at the seat, and remain mounted to the wheelchair.
- -The **cushion mounted** seat bag is attached to the cushion, and remain mounted to the cushion when lifted out of the wheelchair. The cushion mounted bag is delivered together with a self-adhesive velcro tape that you attached to the underside of the cushion. The velcro of the seat bag is then attached to this.

The seat bag's loose end is attached to the chassis tubes with magnets.

The seat bag is delivered together with U3 Light. In the orderguide for U3 Light you make a choice of what model of the seat bag you desire.