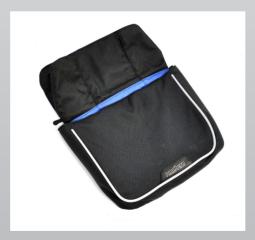

## SEAT BAG IN A NEW DESIGN

CUSHION MOUNTED art.no. 9900213

Now we release a seat bag in a new design. The seat bag is an accessory for storage of keys, cellphone or a wallet etc. It is delivered with the U3 LIGHT as standard.

The seat bag comes in two versions, seat mounted or cushion mounted.

- -The **seat mounted** seat bag is attached directly to the velcro at the seat, and remain mounted to the wheelchair.
- -The **cushion mounted** seat bag is attached to the cushion, and remain mounted to the cushion when lifted out of the wheelchair. The cushion mounted bag is delivered together with a self-adhesive velcro tape that you attached to the underside of the cushion. The velcro of the seat bag is then attached to this.

The seat bag's loose end is attached to the chassis tubes with magnets.

The seat bag is delivered together with U3 Light. In the orderguide for U3 Light you make a choice of what model of the seat bag you desire.