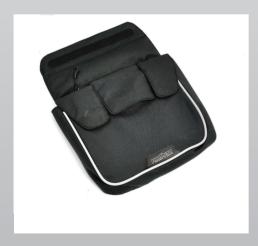

## SEAT BAG IN A NEW DESIGN

CUSHION MOUNTED art.no. 9900213

Now we release a seat bag in a new design. The seat bag is an accessory for storage of keys, cellphone or a wallet etc. It is delivered with the U3 LIGHT as standard.

The seat bag comes in two versions, seat mounted or cushion mounted.

- -The **seat mounted** seat bag is attached directly to the velcro at the seat, and remain mounted to the wheelchair.
- -The **cushion mounted** seat bag is attached to the cushion, and remain mounted to the cushion when lifted out of the wheelchair. The cushion mounted bag is delivered together with a self-adhesive velcro tape that you attached to the underside of the cushion. The velcro of the seat bag is then attached to this.

The seat bag's loose end is attached to the chassis tubes with magnets.

The seat bag is delivered together with U3 Light. In the orderguide for U3 Light you make a choice of what model of the seat bag you desire.