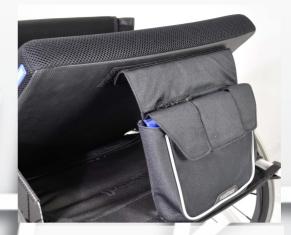

## SEAT BAG IN A NEW DESIGN

CUSHION MOUNTED art.no. 9900213

Now we release a seat bag in a new design. The seat bag is an accessory for storage of keys, cellphone or a wallet etc. It is delivered with the U3 LIGHT as standard.

The seat bag comes in two versions, seat mounted or cushion mounted.

- -The **seat mounted** seat bag is attached directly to the velcro at the seat, and remain mounted to the wheelchair.
- -The **cushion mounted** seat bag is attached to the cushion, and remain mounted to the cushion when lifted out of the wheelchair. The cushion mounted bag is delivered together with a self-adhesive velcro tape that you attached to the underside of the cushion. The velcro of the seat bag is then attached to this.

The seat bag's loose end is attached to the chassis tubes with magnets.

The seat bag is delivered together with U3 Light. In the orderguide for U3 Light you make a choice of what model of the seat bag you desire.