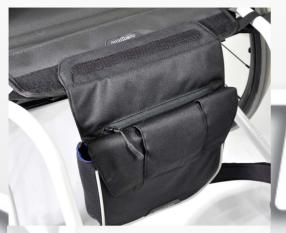

## SEAT BAG IN A NEW DESIGN

CUSHION MOUNTED art.no. 9900213

Now we release a seat bag in a new design. The seat bag is an accessory for storage of keys, cellphone or a wallet etc. It is delivered with the U3 LIGHT as standard.

The seat bag comes in two versions, seat mounted or cushion mounted.

- -The **seat mounted** seat bag is attached directly to the velcro at the seat, and remain mounted to the wheelchair.
- -The **cushion mounted** seat bag is attached to the cushion, and remain mounted to the cushion when lifted out of the wheelchair. The cushion mounted bag is delivered together with a self-adhesive velcro tape that you attached to the underside of the cushion. The velcro of the seat bag is then attached to this.

The seat bag's loose end is attached to the chassis tubes with magnets.

The seat bag is delivered together with U3 Light. In the orderguide for U3 Light you make a choice of what model of the seat bag you desire.