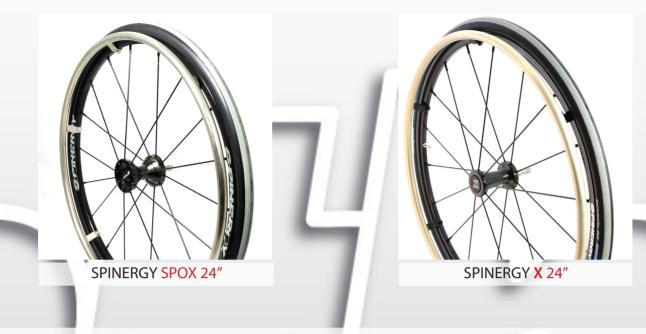

Info sheet 2017-07 2017-May-23 Att: Prescribers Technicians Purchasers

SPINERGY SPOX 24" EXPIRES AND IS REPLACED BY SPINERGY X 24"

THE TRANSITION FROM SPINERGY SPOX TO SPINERGY X IS NOW COMPLETED WITH THE 24" WHEELS.

Soon we will start replaceing the rear wheels Spinergy Spox 24" with Spinergy X 24", as we have done previously with Spinergy Spox 25" and 26".

Spinergy X is the standard rear wheel for Panthera X and it's a wheel with very low weight, high quality and stability.