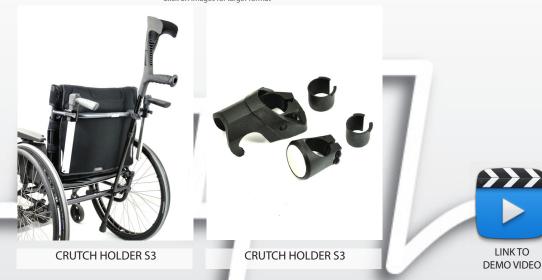

## **CRUTCH HOLDER S3**

Click on images for larger format

## CRUTCH HOLDER S3 - A NEW ACCESSORY link

Panthera is now launching a crutch holder under its own brand.

The holder consists of two parts that can be easily attached to the crutch. The upper part hooks onto the backrest tubing and the lower attaches to the chassis tubing with a magnet.

The advantage of this crutch holder is that there is no extra weight on the wheelchair and the crutch is very easy to attach and detach from the wheelchair. The crutch is also very firmly attached to the wheelchair.

It is suitable for crutches with a

diameter of 19 to 22 mm (upper attachment) and 16 to 19 mm (lower attachment)

Material: Reinforced polyamide with a recessed magnet Weight: 46g / crutch

art.no. 9900301 Crutch holder S3