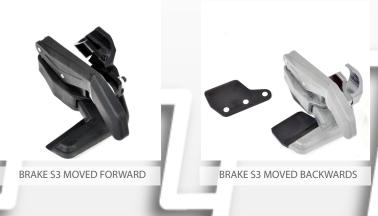

## BRAKE S3 MOVED FORWARD/ MOVED BACKWARDS

Clicka on images for larger format

## NOW WE CAN OFFER BRAKE S3 IN A "MOVED FORWARD" AND A "MOVED BACKWARDS" VERSION

In some combinations of rear wheel sizes and rear axle settings there is sometimes necessary to mount the brake S3 further on or further back to get a satisfying brake function. <u>See more info about setings (pdf)</u>

When choosing large rear wheels together with a long forward setting of the rear axle the **Brake S3 Moved forward** becomes a suitable choice. Its attachment has a design that enables the brake to be mounted further ahead than Brake S3.

The assembly of Brake S3 Moved forward is the same as for the regular Brake S3.

At other combinations of small rear wheels and a short setting of the rear axle, the need is the opposite. The S3 brake has to be mounted further back. To accomplish full brake function we now offer *Brake S3 Moved backwards*, where an **extra brake blade** is mounted on the exsisting brake. The large brake blade makes the brake reach further back than a brake without the blade.