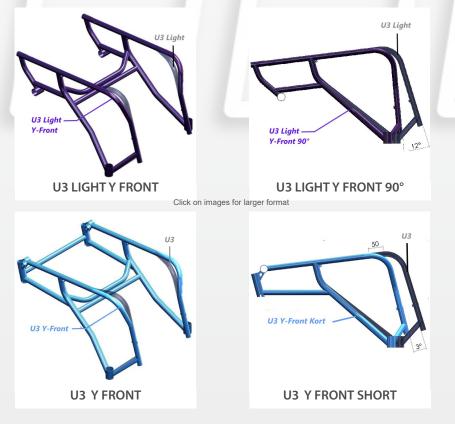

Y-front gives full frame width for the user's thighs and then narrows down the frame front to the fixed footplate, where the feet rest together.

See more on next page ->