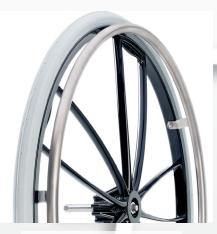

## REAR WHEEL SPIDER EXPIRES

Click on image for larger format

REAR WHEEL SPIDER

## PRODUCTION OF SPIDERWHEELS EXPIRES

Producer Decon AB has decided to end production due to low demand.

Panthera will not be able to offer the Spider wheel after it is out of stock.

If you need to build up your own stock for this product, the last date to place an order to Panthera is the 15th of March.

| EXPIRES |                             |
|---------|-----------------------------|
| ART.NO. | DESCRIPTION                 |
| 1100040 | Spider wheel 24" no pushrim |
| 1100042 | Spider wheel 22" no pushrim |