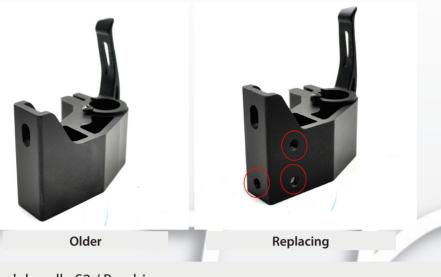

## Attachment push handle S2 / Bambino

As part of our work in reducing the number of articles, we intend to replace;

| Attachment push handles <b>cpl pair</b>            | art.no. 4250023 | expire            |
|----------------------------------------------------|-----------------|-------------------|
| Attachment push handles <b>left</b> kpl            | art.no. 4250051 | expire            |
| Attachment push handles <b>right</b> kpl           | art.no. 4250052 | expire            |
| with                                               |                 |                   |
| Attachment push handles cpl pair for torso support | art.no. 4250030 | NOTE! New art.no. |
| Attachment push handles left for torso support     | art.no. 4250024 |                   |
| Attachment push handles right for torso support    | art.no. 4250025 |                   |

The function of push handles / push bar on S2 and Bambino is the same. The advantages are logistical and economical. The attachment is prepared with extra holes to make it possible to mount torso supports when needed.