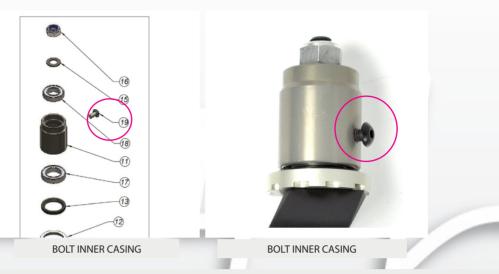

## Bolt to inner casing castor fork X

Click on images for larger format

## Bolt to inner casing castor fork on X

We have received comments from our customers that the bolt to the inner casing on the Panthera X castor fork can easily be damaged during service or repair. We therefor wish to make an improvement and replace this bolt with a new with a Torx T20 head. The function and mounting is the same but with a reduced risk of damage the bolt when loosing and tightening. We introduce this bolt when mounting on Panthera X wheelchairs and it is possible to order as a sparepart from 1st of October 2020. The price remains the same.

## **Present bolt:**

**Replacing bolt:** 

art.no. 6003408

art.no. 6003409DL