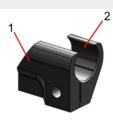

Present clamp for right brake seen from ouside art.no. 4630112 outer R art.no. 4630102 inner R art.no. 4630111 outer L art.no. 4630101 inner L

New clamp for right brake seen from ouside (1) art.no. 4630114 outer R (2) art.no. 4630116 inner R (1) art.no. 4630113 outer L (2) art.no. 4630116 inner L

Comparison between the two

Please contact Panthera if you have questions.

Contact person at Panthera:

Export / Marketing Manager

Helena Lemoine

Tel: +46-557 608 77

E-mail: helena.lemoine@panthera.se

Present clamp for right brake seen from inside