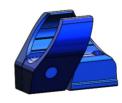

## **IMPROVEMENT OF BRAKE S3**

Click on image for larger format

## Improvement of Brake S3

As part of our continuous improvement work, we are introducing a change in the design of the clamp on brake S3.

The new clamp gives an encreased contact surface to the chassis tube and therefor an improved clamping force.

Comparison between the two

Please contact Panthera if you have questions.

Contact person at Panthera:

Export / Marketing Manager

Helena Lemoine

Tel: +46-557 608 77

E-mail: helena.lemoine@panthera.se

Present clamp for right brake seen from inside