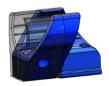

Present clamp for right brake seen from ouside art.no. 4630112 outer R art.no. 4630102 inner R art.no. 4630111 outer L art.no. 4630101 inner L

New clamp for right brake seen from ouside (1) art.no. 4630114 outer R (2) art.no. 4630116 inner R (1) art.no. 4630113 outer L (2) art.no. 4630116 inner L

New clamp for right brake seen from inside

Comparison between the two