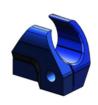

Present clamp for right brake seen from ouside art.no. 4630112 outer R art.no. 4630102 inner R art.no. 4630111 outer L art.no. 4630101 inner L

New clamp for right brake seen from ouside (1) art.no. 4630114 outer R (2) art.no. 4630116 inner R (1) art.no. 4630113 outer L (2) art.no. 4630116 inner L

Comparison between the two

Please contact Panthera if you have questions.

Contact person at Panthera:

Export / Marketing Manager

Helena Lemoine

Tel: +46-557 608 77

E-mail: helena.lemoine@panthera.se

Present clamp for right brake seen from inside