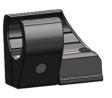

## Improvement of Brake S3

As part of our continuous improvement work, we are introducing a change in the design of the clamp on brake S3.

The new clamp gives an encreased contact surface to the chassis tube and therefor an improved clamping force.

We will start deliver the "Brake S3 Extended lever" with this new clamp from October 27:th 2021, and the other S3 brakes will be delivered with the new clamp as the old versions ran out of stock.

## Function, handling and mounting of the brake is unchanged.

The new clamp is an integrated part in:

| art.no. | Description                       |
|---------|-----------------------------------|
| 4630000 | Brake S3 cpl pair                 |
| 4630001 | Brake S3 left                     |
| 4630002 | Brake S3 right                    |
| 4630010 | Brake S3 move forward cpl pair    |
| 4630011 | Brake S3 move forward left        |
| 4630012 | Brake S3 move forward right       |
| 4630020 | Brake S3 extended lever cpl pair  |
| 4630021 | Brake S3 extended lever cpl left  |
| 4630022 | Brake S3 extended lever cpl right |