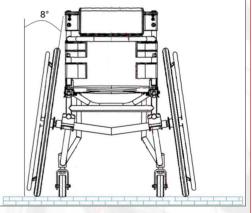

You can of course continue to use the carbon rearaxle if desired. Make a notice in the orderguide for Bambino, that you wish to have the carbon axle.

55 cm will be the total width for Bambino 24 with the camber rearaxle 8 degrees and 22" rearwheels. 45 cm will be the total width for Bambino 24 with the carbon rearaxle and 22" rearwheels.

Bambino 24

Camber axle 8 degrees increase the angle of the rearwheels.

Carbon rearaxle

Camber rearaxle 8 degrees

Panthera AB, Gunnebogatan 26, 163 53 Spånga, Sweden +46-8-761 50 40, www.panthera.se