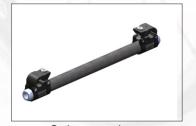

You can of course continue to use the carbon rearaxle if desired. Make a notice in the orderguide for Bambino, that you wish to have the carbon axle.

55 cm will be the total width for Bambino 24 with the camber rearaxle 8 degrees and 22" rearwheels. 45 cm will be the total width for Bambino 24 with the carbon rearaxle and 22" rearwheels.

Bambino 24

Camber axle 8 degrees increase the angle of the rearwheels.

Carbon rearaxle

Camber rearaxle 8 degrees

Panthera AB, Gunnebogatan 26, 163 53 Spånga, Sweden +46-8-761 50 40, www.panthera.se