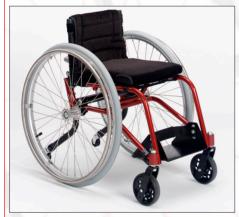

## NEW STANDARD REARAXLE ON BAMBINO 24 cm

From the 18:th of October we introduce a new standard rearaxle on Bambino 24 cm. Before we used the carbon rearaxle with 2 degrees camber but now we will use a steel rearaxle with 8 degrees camber instead as standard. This is to improve the manoeuverability and make Bambino 24 even more easy to turn and to increase the stability.

Bambino 24

Camber axle 8 degrees increase the angle of the rearwheels.

Carbon rearaxle

Camber rearaxle 8 degrees

Panthera AB, Gunnebogatan 26, 163 53 Spånga, Sweden +46-8-761 50 40, www.panthera.se