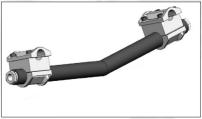

## NEW STANDARD REARAXLE ON BAMBINO 24 cm

From the 18:th of October we introduce a new standard rearaxle on Bambino 24 cm. Before we used the carbon rearaxle with 2 degrees camber but now we will use a steel rearaxle with 8 degrees camber instead as standard. This is to improve the manoeuverability and make Bambino 24 even more easy to turn and to increase the stability.

Bambino 24

Camber axle 8 degrees increase the angle of the rearwheels.

Carbon rearaxle

Camber rearaxle 8 degrees

Panthera AB, Gunnebogatan 26, 163 53 Spånga, Sweden +46-8-761 50 40, www.panthera.se