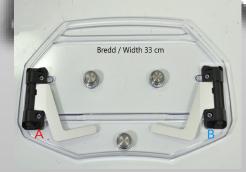

**5)** Turn the table over and screw in the screws. Make sure that the screws are tightened into the slot.

**2)** Width 27 cm. Use the **outer** holes for mounting.

**4)** Width 33 cm. Use the **outer** holes for mounting. **Note** that the brackets have changed places between left and right compared to fig 1 and 2.