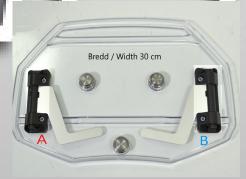

Tools aquired: Allen key 3 mm, Pliers Cutter / scissors

Placement of the brackets under the tray table for different seating widths of the wheelchair. Letters "A" and "B" are stamped in the brackets. Table seen from below.

1) Width 24 cm. Use the inner holes for mounting.

**3)** Width 30 cm. Use the **inner** holes for mounting. **Note** that the brackets have changed places between left and right compared to fig 1 and 2.

**5)** Turn the table over and screw in the screws. Make sure that the screws are tightened into the slot.

**2)** Width 27 cm. Use the **outer** holes for mounting.

**4)** Width 33 cm. Use the **outer** holes for mounting. **Note** that the brackets have changed places between left and right compared to fig 1 and 2.