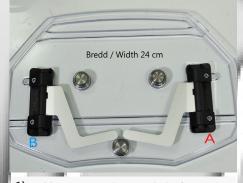

Tools aquired: Allen key 3 mm, Pliers Cutter / scissors

Placement of the brackets under the tray table for different seating widths of the wheelchair. Letters "A" and "B" are stamped in the brackets. Table seen from below.

1) Width 24 cm. Use the inner holes for mounting.

**3)** Width 30 cm. Use the **inner** holes for mounting. **Note** that the brackets have changed places between left and right compared to fig 1 and 2.