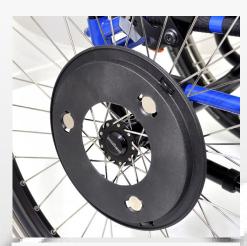

## Mounting of magnetic hold

**7)** Place the magnetic hold centered on the outside of the wheel. Rotate for each pair of holes are located over two spokes.

If the wheels have spoke guards, first you need to drill 6 holes through the spoke guards (5 mm). Center the magnetic hold on the spoke guard and use as a template.

8) Thread the cable ties from behind to get the eyelet to end up on the back of the bracket. Tighten the tie holds hard. Cut the ends of the cable ties. If the wheel has spoke guards, the cable ties are pulled through both spoke guards and the magnetic bracket.