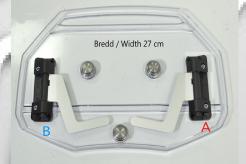

**5)** Turn the table over and screw in the screws. Make sure that the screws are tightened into the slot.

**2)** Width 27 cm. Use the **outer** holes for mounting.

**4)** Width 33 cm. Use the **outer** holes for mounting. **Note** that the brackets have changed places between left and right compared to fig 1 and 2.