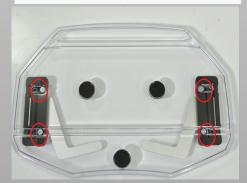

Tools aquired: Allen key 3 mm, Pliers Cutter / scissors

Placement of the brackets under the tray table for different seating widths of the wheelchair. Letters "A" and "B" are stamped in the brackets. Table seen from below.