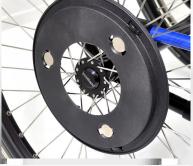

## Mounting of magnetic hold

**7)** Place the magnetic hold centered on the outside of the wheel. Rotate for each pair of holes are located over two spokes.

If the wheels have spoke guards, first you need to drill 6 holes through the spoke guards (5 mm). Center the magnetic hold on the spoke guard and use as a template.

8) Thread the cable ties from behind to get the eyelet to end up on the back of the bracket. Tighten the tie holds hard. Cut the ends of the cable ties. If the wheel has spoke guards, the cable ties are pulled through both spoke guards and the magnetic bracket.