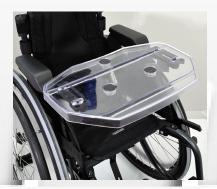

## TRAY-TABLE AND MAGNETIC HOLD BAMBINO 3

Tray table

Magnetic hold on rear wheel

Assemblu instructions: Tray table and magnetic hold Bambino 3

art.nr. 6810000 Tray table art.nr. 6810008 Magnetic hold

Max. load 5kg