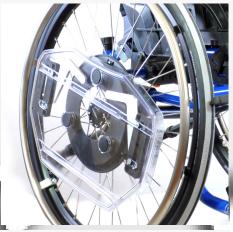

**9)** Attach the tray table to the wheel by aligning the magnets in the table and the hold on the wheel