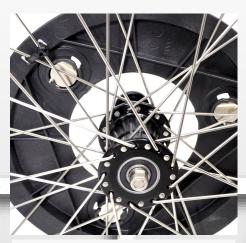

8) Thread the cable ties from behind to get the eyelet to end up on the back of the bracket. Tighten the tie holds hard. Cut the ends of the cable ties. If the wheel has spoke guards, the cable ties are pulled through both spoke guards and the magnetic bracket.